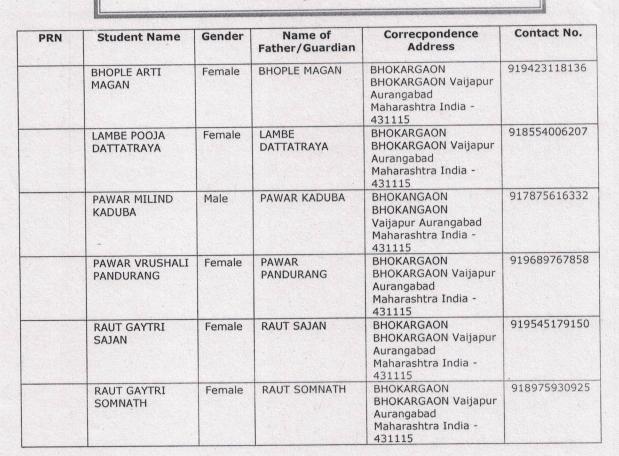

ांडवलदार कला वाणिज्य आणि विघ्यान महाविद्यालय, देवगाव, रं



असारामजी भारत

कायलिय

### उन्नत भारत ओभयान 2.0

उन्नत भारत अभियान हा मानव संसाधन विकास मंत्रालयाचा एक महत्वपूर्ण व धोरणात्मक कार्यक्रम आहे. यामध्ये स्थानिक ग्रामीण आवश्यक्तेनुसार त्यांचा विकास साधनेच्या दृष्टीने उच्च शैक्षणिक संस्थांमधील विद्यार्थी व शिक्षक यांच्या घ्यानाचा उपयोग करून करून ग्रामीण जीवनमान उंचावणे हा आहे



उन्नत भारत अभियान समन्वयक डॉ जयश्री बिरदवडे- भांडवलदार

दत्तक गावे

समन्वयक

दत्तक गावे

समन्वयक

१. माळीवाडगाव

प्रा नंदक्मार कुकलारे

3. चांभारवाडी

डॉ विनोद बोरसे

२. विटखेडा

डॉ रमेश मालकर

4. भोकरगाव

डॉ राजेंद्र भालेराव

5. देवळांना

डॉ विलास दाबके

Shri Asaramji Bhandwaldar Arts, Comm. & Science College Decgaon (R), Tq. Kannad, Dist. A'bao-431115

#### LIST OF STUDENTS PARTICIPATING IN UBA ACTIVITIES





| DABKE ANIL<br>SAINATH    | Male   | DABKE<br>SAINATH  | CHAMBHARWADI<br>CHAMBHARWADI<br>Kannad Aurangabad<br>Maharashtra India -<br>431115 | 919405465080 |
|--------------------------|--------|-------------------|------------------------------------------------------------------------------------|--------------|
| DAPKE NAMRATA<br>SAINATH | Female | DAPKE<br>SAINATH  | CHAMBHARWADI<br>CHAMBHARWADI<br>Kannad Aurangabad<br>Maharashtra India -<br>431115 | 919923263795 |
| DAPKE SARLA<br>LAXMAN    | Female | DAPKE<br>LAXMAN   | CHAMBHARWADI<br>CHAMBHARWADI<br>Kannad Aurangabad<br>Maharashtra India -<br>431115 | 919657299969 |
| DHOTRE RUPALI<br>SHRIRAM | Female | DHOTRE<br>SHRIRAM | CHAMBHARWADI<br>CHAMBHARWADI<br>Kannad Aurangabad<br>Maharashtra India -<br>431115 | 919975661157 |
| GAWLI