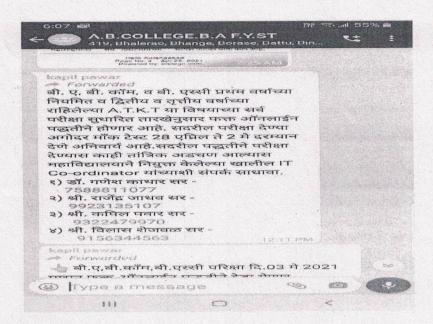

020-2015% activities are carried out online. Students faced many problems regarding online lectures, online examinations.

Some of the complaints received are resolved as following

- 1. Complaint regarding sports facilities

  Committee forwarded the complaint to Principal. It was decided to prepare ground after the finish of pandemic.
- 2. Complaint regarding online lectures
  Students demanded for the online lectures for some subjects. Principal informed all faculty members to take regular online lectures.



Shri Asaramii Shandwaldar Arbs.
Comm. & Science College
Deogaon (R), Tq. Kannad,
Diet. A'had-431115



3. Complaint regarding online examination
Students were facing problems regarding online examination. The committee was formed to help students regarding online exam problems.





Principal
Shri Asaramji Bhandwaldar Arts
Comm. & Science Coilege
Decgaon (R), Tq. Kannad,
Dist. A'bad-431115

Shri. Ganesh Shikshan Sansth,s

## Shri. Asaramji Bhandwaldar Arts, Commerce & Science College Deogaon Rangari, Tq. Kannad Dist. Aurangabad

### DEPARTMENT OF LIBRARY

### **Brief Profile of Central Library**

The Central library of the college was established in 1994, since then library has made consistent progress in terms of collection of books, periodicals, E-Resources & services. The college library has furnished room of 1200 sq. ft. area. Its provides open access facilities which helps easy access and use of the library as a learning knowledge center which have partially automated. It uses ILMS software named "SOUL" with version of 2.0. The second version of Software for Un