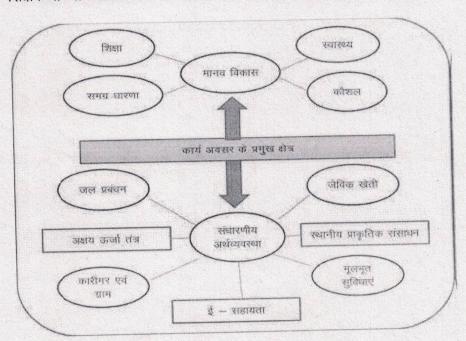

Chambharwadi
- 4. Maliwadgaon
- 5. Bhokargaon

The institute conducted survey of all villages and submitted. Various programs like No use of plastic awareness program, use of Cotton bags promotion program, sarpanch meet, discussions with Secretary of the Grampanchayat were undertaken. During Covid period sanitizers were distributed in the villages.

Principal
hri Asaramji Bhandwaldar Arb





### श्री आसारामजी भांडवलदार कला वाणिज्य आणि विघ्यान महाविद्यालय, देवगाव, रं



असारामजी भारत

कायलिय

### उन्नत भारत ओभयान 2.0

उन्नत भारत अभियान हा मानव संसाधन विकास मंत्रालयाचा एक महत्वपूर्ण व धोरणात्मक कार्यक्रम आहे. यामध्ये स्थानिक ग्रामीण आवश्यक्तेनुसार त्यांचा विकास साधनेच्या दृष्टीने उच्च शैक्षणिक संस्थांमधील विद्यार्थी व शिक्षक यांच्या घ्यानाचा उपयोग करून करून ग्रामीण जीवनमान उंचावणे हा आहे



उन्नत भारत अभियान समन्वयक डॉ जयश्री बिरदवडे- भांडवलदार

दत्तक गावे

समन्वयक

दत्तक गावे

समन्वयक

१. माळीवाडगाव

प्रा नंदक्मार कुकलारे

3. चांभारवाडी

डॉ विनोद बोरसे

२. विटखेडा

डॉ रमेश मालकर

4. भोकरगाव

डॉ राजेंद्र भालेराव

5. देवळांना

डॉ विलास दाबके

Shri Asaramji Bhandwaldar Arts, Comm. & Science College Decgaon (R), Tq. Kannad, Dist. A'bao-431115

#### LIST OF STUDENTS PARTICIPATING IN UBA ACTIVITIES





| DABKE ANIL<br>SAINATH    | Male   | DABKE<br>SAINATH  | CHAMBHARWADI<br>CHAMBHARWADI<br>Kannad Aurangabad<br>Maharashtra India -<br>431115 | 919405465080 |
|--------------------------|--------|-------------------|------------------------------------------------------------------------------------|--------------|
| DAPKE NAMRATA<br>SAINATH | Female | DAPKE<br>SAINATH  | CHAMBHAR