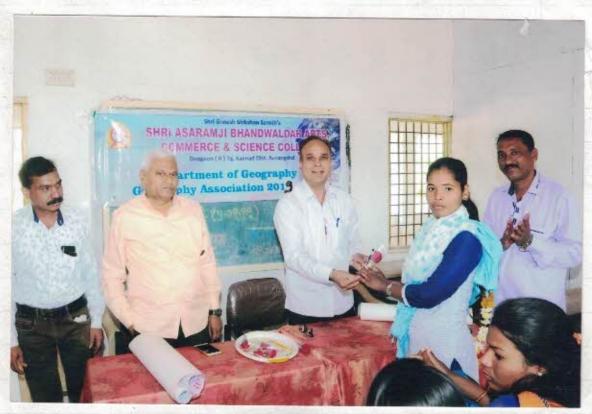

| of the                                                                                                       |        |                    | भारतीय जनना पार्टी                |

#### Shri Asaramji Bhandwaldar Arts Commerce and Science College कार्यालय

Deogaon, R, Tq. Kannad, Dist. Aurangabad

#### **Extension Activity Report**

Organizing Dept./Comm/ttee: Geography

Name of Activity:

भूगोल काक्याम मंडद

जारामजी

Date of activity:

15/01/8019

Name of Faculty Committee members:

Name of Resource person:

· Dr. Bhderoo A.S.

Name of organization of Resource person: Geo Deapt.

No of students present:

Details of Activity: (Please Attach 2 to 3 photos of activity)

" अंगात कामार्थ सहस् अरहतात्त "



College Deogaco R. Tq. Kannad .



डेरे. पाथरे नार व डॉ. भामराप नार





मार्थियारामि उपाइन्थ्य मिथार्थिनी-



यगारियो करमाना विष्यासीनी

Principal
Shri Asaramji Bhandwaldar Arts, C
College Deagson R. To, Kannad Dist. A.

Shri Ganesh Shikshan Sanstha's

# Shri Asaramji Bhandwaldar Arts, Commerce, & Science College Deogaon (R) Tal. Kannad Dist. Aurangabad

#### **Department of Commerce 2020-21**

#### **Commerce Association**

Commerce Association is an association of commerce students, formed by department of commerce in the academic year 2020-21. The commerce association conducts various activities concerned with the overall development of students. All programmes and activities undertaken by association are totally managed by the student members of association only the Commerce Association Commerce Association provides a platform for the students to exhib