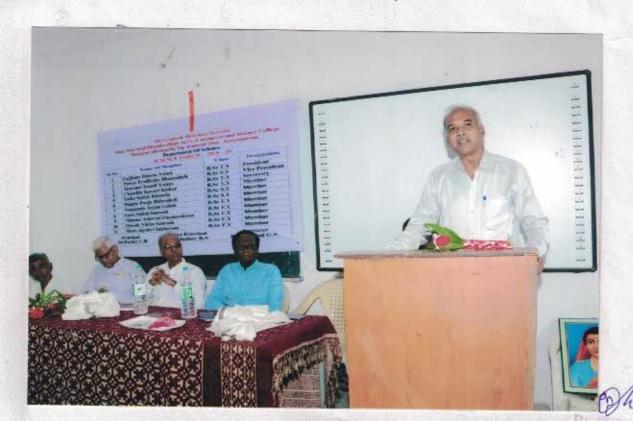

All Faculty Members

Name of Resource person:1)Dr.PrakashjiBhandwaldar

2)Dr. Ram Mane 3)Prof.Sawai

Name of organization of Resource person:1) President-Shri Ganesh education Society

 Director YCMOU, Nashik3) Kandhar, College Objectives & Details of Activity:

Running of Science Club in Science faculty is very important curriculum activity. The necessity of science forum is as follows:-

- 1) It is unavoidable part of curricular activities.
- Increase awareness about new discoveries in science.
- 3) To create interest and attraction towards the science faculty

Outcome of the Activity: 1. Students arranged seminars on different subjects of science.

- 2. Students prepared charts on contains of their syllabus.
- 3. Students arranged group discussion.
  - 4. Students runsSwachhataAbhiyan







Principal
Shri Asar principal waidar Arcs
Comm. A College

# Shri.Asaramji Bhandwaldar Arts Commerce and Science College a faire

#### Deogaon, R, Tq. Kannad, Dist. Aurangabad

Organizing Dept./Committee: Faculty of Science

Name of Activity: Inauguration of Science Forum

Date of activity: 11/01/2016

Name of Faculty /Committee members: 1) Members of Science faculty

Name of Resource person:1)Prof.DumneSir,(Principal)2) Prof.Pande sir

Name of organization of Resource person: 1) Shri. Ganesh College, Deogaon (R)

Objective of the Activity:-1)To arrange popular talks of experts on modern scientific technology.

To invite the expert and experience persons to deliver a lecture on important science subject.

3) Increase awareness about new discoveries in science

Outcome of the Activity