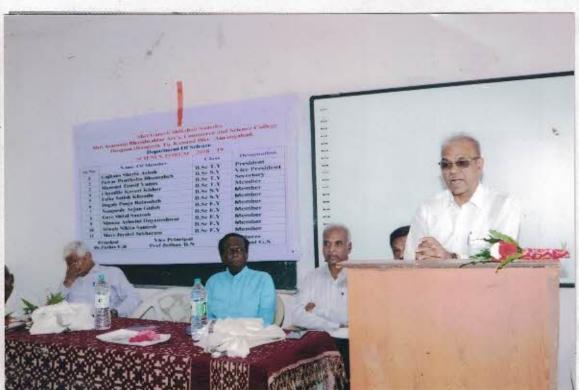

Faculty Members

Name of Resource person:1)Dr.PrakashjiBhandwaldar

2)Dr. Ram Mane 3)Prof.Sawai

Name of organization of Resource person:1) President-Shri Ganesh education Society

 Director YCMOU, Nashik3) Kandhar, College Objectives & Details of Activity:

Running of Science Club in Science faculty is very important curriculum activity. The necessity of science forum is as follows:-

- 1) It is unavoidable part of curricular activities.
- Increase awareness about new discoveries in science.
- 3) To create interest and attraction towards the science faculty

Outcome of the Activity: 1. Students arranged seminars on different subjects of science.

- 2. Students prepared charts on contains of their syllabus.
- 3. Students arranged group discussion.
  - 4. Students runsSwachhataAbhiyan







Principal
Shri Asar principal waidar Arcs
Comm. A College

# Shri.Asaramji Bhandwaldar Arts Commerce and Science College a faire

#### Deogaon, R, Tq. Kannad, Dist. Aurangabad

Organizing Dept./Committee: Faculty of Science

Name of Activity: Inauguration of Science Forum

Date of activity: 11/01/2016

Name of Faculty /Committee members: 1) Members of Science faculty

Name of Resource person:1)Prof.DumneSir,(Principal)2) Prof.Pande sir

Name of organization of Resource person: 1) Shri. Ganesh College, Deogaon (R)

Objective of the Activity:-1)To arrange popular talks of experts on modern scientific technology.

To invite the expert and experience persons to deliver a lecture on important science subject.

3) Increase awareness about new discoveries in science

Outcome of the Activity:-1)